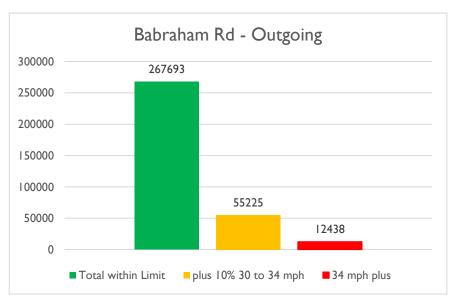

Highest Rec Speed 60-64

| 85th per speed (mph)  | 27.04  |     |
|-----------------------|--------|-----|
| Ave Speed (mph)       | 23.16  |     |
| 34 mph plus           | 12438  | 4%  |
| plus 10% 30 to 34 mph | 55225  | 16% |
| Total within Limit    | 267693 | 80% |