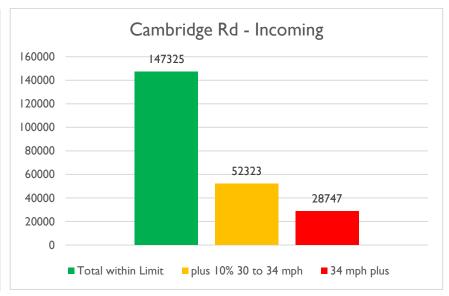

| Daily Ave   | 2752     |
|-------------|----------|
| Monthly Ave | 83698.97 |
| Yearly Ave  | 1004388  |

Highest Rec Speed 75-79

| 85th per speed (mph)  | 32.35  |     |
|-----------------------|--------|-----|
| Ave Speed (mph)       | 27.51  |     |
| 34 mph plus           | 28747  | 13% |
| plus 10% 30 to 34 mph | 52323  | 23% |
| Total within Limit    | 147325 | 65% |