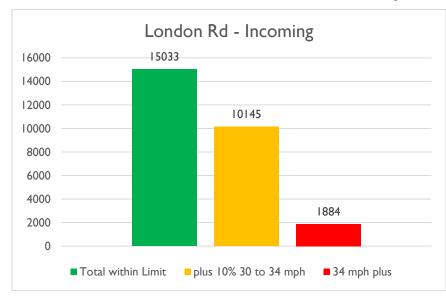

| <b>Highest Re</b> |         | 10 14 |
|-------------------|---------|-------|
| imignest ke       | c Speed | 60-64 |
| gest ite          | - Opeca | •••   |

| Total within Limit    | 15033 | 93% |
|-----------------------|-------|-----|
| plus 10% 30 to 34 mph | 10145 | 6%  |
| 34 mph plus           | 1884  | 1%  |
| Ave Speed (mph)       | 23.37 |     |
| 85th per speed (mph)  | 27.32 |     |